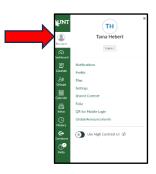

- 1. Log in to your Canvas Account. https://unt.instructure.com/login/ldap
- 2. Select "Account" on your Global Navigation Panel.

3. Select "Folio" from the menu.

4. Select your name to begin Folio.

5. Your Folio Dashboard can be personalized by adding your resume, education, work experience, and an introduction.